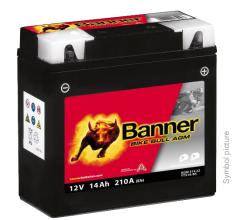

## Bike Bull AGM 512 14

#### The latest AGM Technology for Universal Applications.

This is pure Banner power for motorcycles, ATVs/quads, jet skis and Tractor mowers. Bike Bull AGM batteries are absolutely maintenance-free and employ the latest absorbent glass mat (AGM) technology. The acid is bound in by the mat and therefore cannot escape.

#### PERFORMANCE

High start performance with safety reserves AGM technology (absorbent glass mat) Absolute maintenance-free Vibration-resistant Dry pre-charging, including electrolyte pack

S

SECURITY

PROVEN

#### **TECHNICAL DATA**

| Туре:               | AGM 512 14        |
|---------------------|-------------------|
| OE Code:            | YTX14-BS          |
| Battery Voltage:    | 12V               |
| Battery Technology: | AGM               |
| Cold Cranking Amps: | 190A (EN)         |
| Battery Capacity:   | 12 Ah (K10)       |
| Dimension:          | 150 x 87 x 147 mm |
| Layout:             | 1                 |
| Terminal Type:      | 11                |
| Base Hold-Down:     | B00               |
|                     |                   |